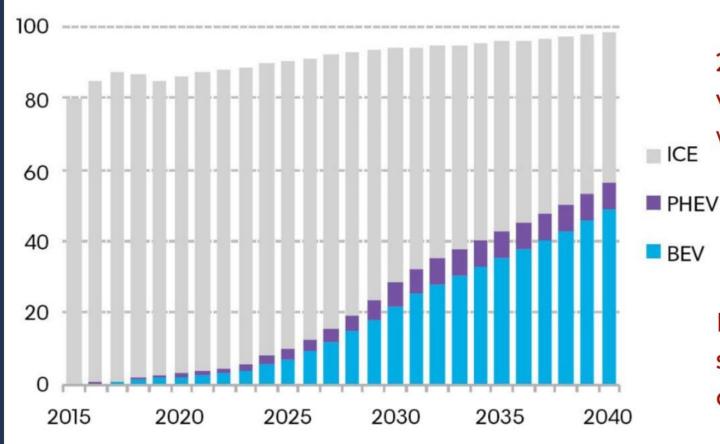

### ELECTRIC MOBILITY

Global long-term passenger vehicle sales by drivetrain

#### **Million vehicles**

Source: BloombergNEF

2 millions battery electric vehicle were sold in 2018 worldwide

Electric passenger cars sales are expected to rise close to 60% by 2040

Innovative Vehicle Institute