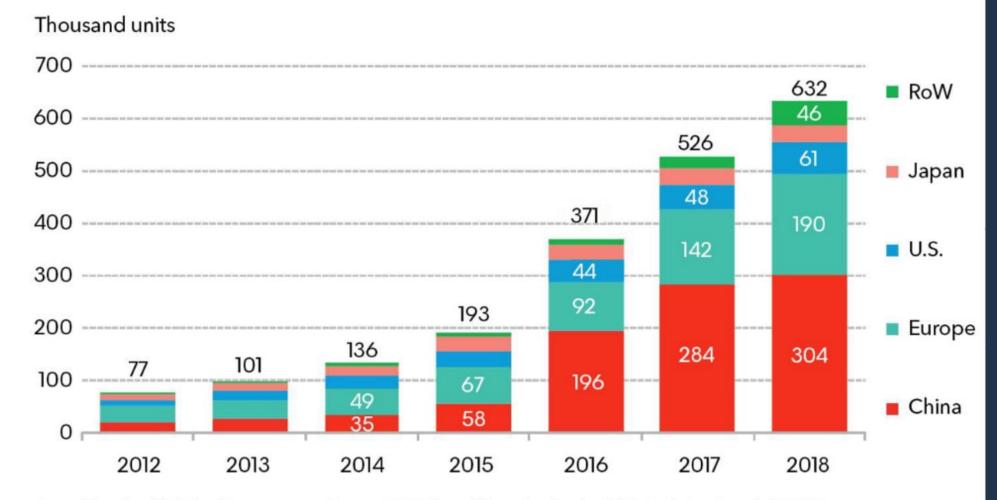

Source: BloombergNEF. Note: Commercial vehicle adoption figures include the main markets of China, Europe, and the U.S.

Innovative Vehicle Institute