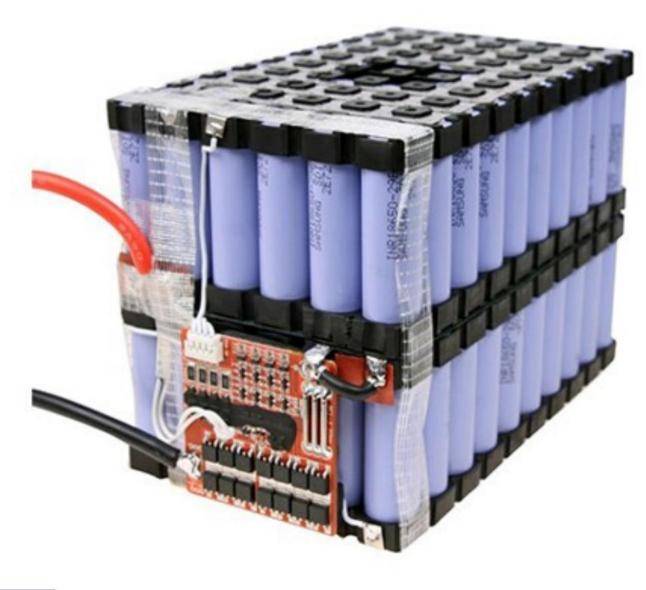

passenger vehicle sales by drivetrain

#### **Million vehicles**

Source: BloombergNEF



2 millions battery electric vehicle were sold in 2018 worldwide

Electric passenger cars sales are expected to rise close to 60% by 2040







Innovative Vehicle Institute



Source: BloombergNEF. Note: Commercial vehicle adoption figures include the main markets of China, Europe, and the U.S.







Innovative Vehicle Institute

#### Public charging outlets installed globally



Source: BloombergNEF. Note: Data current as of January 1, 2019. Data will be updated on the BNEF data hub at the end of 1H 2019.



Innovative Vehicle Institute

#### LOS ANGELES; ZERO EMISSIONS 2028 ROADMAP 2.0





Of all vehicles sold will be electric by the year 2028

Uber and Lyft to use only electric vehicle











## BATTERY MODULES







Innovative Vehicle Institute

## POWER – DISTRIBUTION ENCLOSURE





Innovative Vehicle Institute



## BATTERY ASSEMBLY







Innovative Vehicle Institute



**GETTING THE BUSINESS DONE** WITH THE **ORANGE CABLE** 









## Battery assembly safety



Innovative Vehicle Institute



High voltage tools used in the industry









THE MULTIPLE CHALLENGES THE HIGH VOLTAGE WIRING CAN SEND YOU







Innovative Vehicle Institute

# Getting stock can be a challenge





Innovative Vehicle Institute

The heavy weight of spools might require new lifting equipment at work stations

## Footballing will prevent proper crimping





An Affiliate of IPC



Innovative Vehicle Institute



Most of the cabling you will work with are SHIELDED







Innovative Vehicle Inst