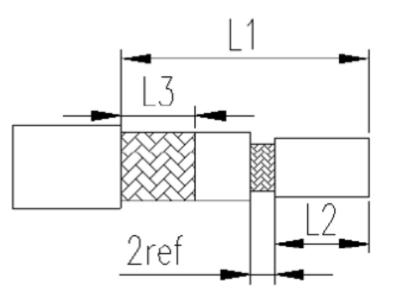

## Precision work is key to make money

| cable spec        | L1(mm) | L2(mm) | L3(mm)   |
|-------------------|--------|--------|----------|
| 25mm <sup>2</sup> |        |        | 12 (ref) |
| 35mm <sup>2</sup> | 35±1   | 19±0.5 |          |
| 50mm <sup>2</sup> | 35±1   | 19±0.5 | 14 (ref) |
| 70mm <sup>2</sup> |        |        |          |