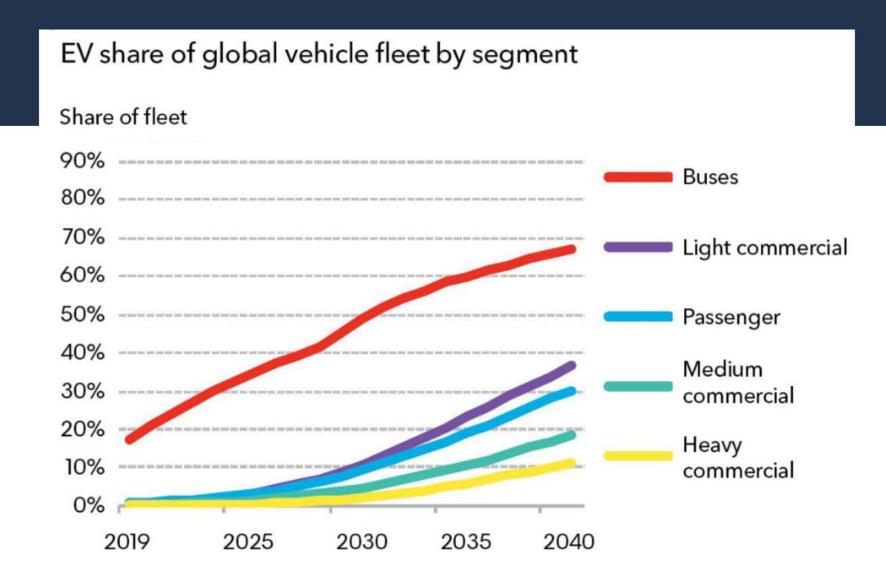

### ELECTRIC MOBILITY

Global long-term passenger vehicle sales by drivetrain

#### **Million vehicles**

Source: BloombergNEF

2 millions battery electric vehicle were sold in 2018 worldwide

Electric passenger cars sales are expected to rise close to 60% by 2040

Innovative Vehicle Institute