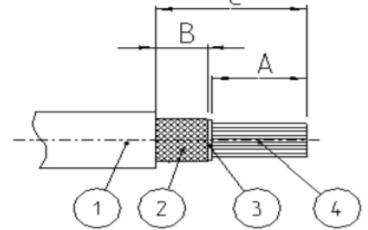

## Precision work is key to make money

| cable spec        | L1(mm) | L2(mm) | L3(mm)   |
|-------------------|--------|--------|----------|
| 25mm <sup>2</sup> | 35±1   | 19±0.5 | 12 (ref) |
| 35mm <sup>2</sup> |        |        | 14 (ref) |
| 50mm <sup>2</sup> |        |        |          |
| 70mm <sup>2</sup> |        |        |          |

## Precision work is key to make money

| cable spec        | L1(mm) | L2(mm) | L3(mm)   |
|-------------------|--------|--------|----------|
| 25mm <sup>2</sup> |        |        | 12 (ref) |
| 35mm <sup>2</sup> | 35±1   | 19±0.5 |          |
| 50mm <sup>2</sup> | 35±1   | 19±0.5 | 14 (ref) |
| 70mm <sup>2</sup> |        |        |          |