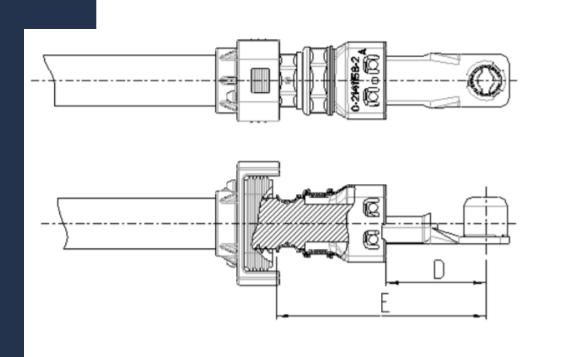

## Precision work is key to make money

| cable spec        | L1(mm) | L2(mm) | L3(mm)   |
|-------------------|--------|--------|----------|
| 25mm <sup>2</sup> | 35±1   | 19±0.5 | 12 (ref) |
| 35mm <sup>2</sup> |        |        | 14 (ref) |
| 50mm <sup>2</sup> |        |        |          |
| 70mm <sup>2</sup> |        |        |          |

## Precision work is key to make money

| cable spec        | L1(mm) | L2(mm) | L3(mm)   |
|-------------------|--------|--------|----------|
| 25mm <sup>2</sup> |        |        | 12 (ref) |
| 35mm <sup>2</sup> | 35±1   | 19±0.5 |          |
| 50mm <sup>2</sup> | 35±1   | 19±0.5 | 14 (ref) |
| 70mm <sup>2</sup> |        |        |          |