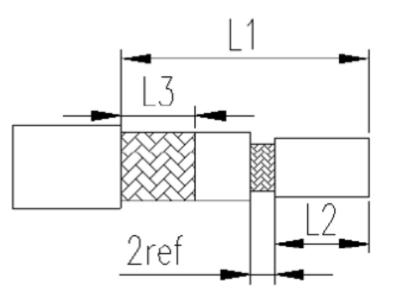

## Precision work is key to make money

| cable spec        | L1(mm) | L2(mm) | L3(mm)   |
|-------------------|--------|--------|----------|
| 25mm <sup>2</sup> | 35±1   | 19±0.5 | 12 (ref) |
| 35mm <sup>2</sup> |        |        | 14 (ref) |
| 50mm <sup>2</sup> |        |        |          |
| 70mm <sup>2</sup> |        |        |          |