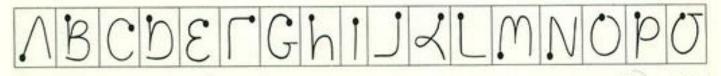

#### **Graffiti Reference Card**

RSTUVWXYZ --- / I II

315

( • ) Heavy dot indicates starting point.